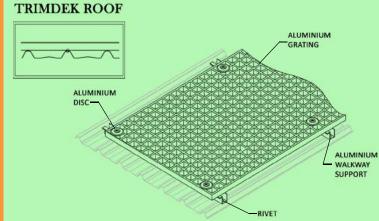

## MAKE SAFETY YOUR PRIORITY





| Span (mm) | Height (mm) | Mesh Size (mm) | kg/m2 |        |        |       |        |        |
|-----------|-------------|----------------|-------|--------|--------|-------|--------|--------|
|           |             |                | 240   | 480    | 980    | 1450  | 2450   | 3650   |
| 450       | 25          | 38 x 38        | 0.66  | 1.092  | 1.93   | 2.769 | 4.47   | 6.579  |
| 600       | 25          | 38 x 38        | 1.118 | 2.108  | 4.14   | 6.172 | 10.211 | 15.865 |
| 750       | 25          | 38 x 38        | 2.667 | 5.387  | 10.82  | 16.28 |        |        |
| 900       | 25          | 38 x 38        | 5.537 | 11.176 | 21.717 |       |        |        |

UNIFORM LOAD DEFLECTION TABLE







## **AKROBAT PTE LTD**

53 Ubi Avenue 1 #05-13 Paya Ubi Industrial Park Singapore 408934
Tel: +(65) 6744 4235 | Fax: +(65) 6333 8836 | Email: salesup@akrobat.com.sg
www.akrobat.com/sg
www.facebook.com/akrobat