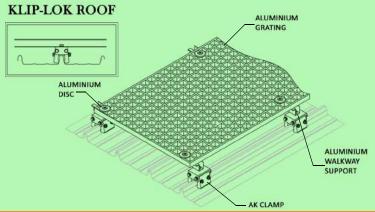

## MAKE SAFETY YOUR PRIORITY





| Span (mm) | Height (mm) | Mesh Size (mm) | kg/m2 |        |        |       |        |        |
|-----------|-------------|----------------|-------|--------|--------|-------|--------|--------|
|           |             |                | 240   | 480    | 980    | 1450  | 2450   | 3650   |
| 450       | 25          | 38 x 38        | 0.66  | 1.092  | 1.93   | 2.769 | 4.47   | 6.579  |
| 600       | 25          | 38 x 38        | 1.118 | 2.108  | 4.14   | 6.172 | 10.211 | 15.865 |
| 750       | 25          | 38 x 38        | 2.667 | 5.387  | 10.82  | 16.28 |        |        |
| 900       | 25          | 38 x 38        | 5.537 | 11.176 | 21.717 |       |        |        |

UNIFORM LOAD DEFLECTION TABLE







## **AKROBAT PTE LTD**

53 Ubi Avenue 1 #05-13 Paya Ubi Industrial Park Singapore 408934
Tel: +(65) 6744 4235 | Fax: +(65) 6333 8836 | Email: salesup@akrobat.com.sg
www.akrobat.com/sg
www.facebook.com/akrobat