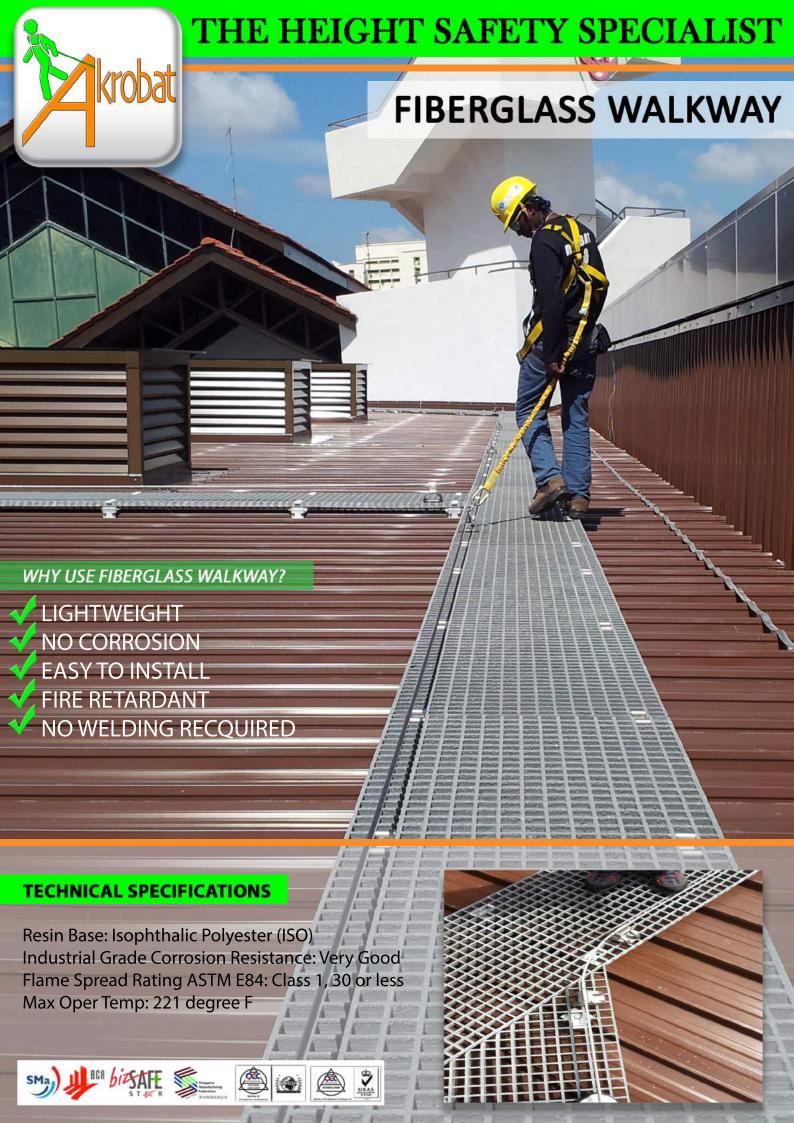

## MAKE SAFETY YOUR PRIORITY

| Span (mm) | Height (mm) | Mesh Size (mm) | kg/m2 |        |        |       |        |        |
|-----------|-------------|----------------|-------|--------|--------|-------|--------|--------|
|           |             |                | 240   | 480    | 980    | 1450  | 2450   | 3650   |
| 450       | 25          | 38 x 38        | 0.66  | 1.092  | 1.93   | 2.769 | 4.47   | 6.579  |
| 600       | 25          | 38 x 38        | 1.118 | 2.108  | 4.14   | 6.172 | 10.211 | 15.865 |
| 750       | 25          | 38 x 38        | 2.667 | 5.387  | 10.82  | 16.28 |        |        |
| 900       | 25          | 38 x 38        | 5.537 | 11.176 | 21.717 |       |        |        |

UNIFORM LOAD DEFLECTION TABLE